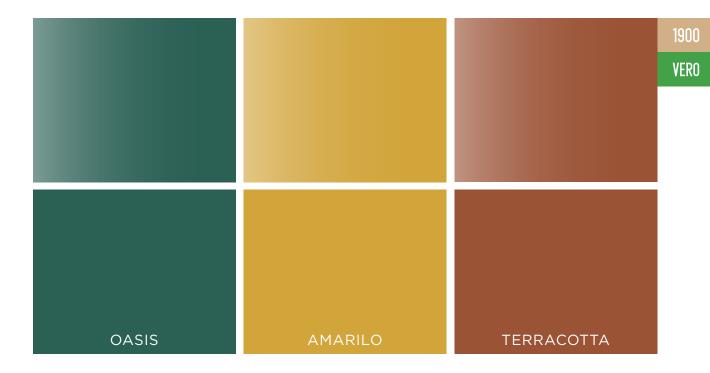

#### **3 NEW COLORS**

Fashionable new color options available in gloss or matte for any door in our metal frame & glass door collection.

Discontinued: Scarlet, Olive, Melon, Vista, and Dusk in gloss and matte.