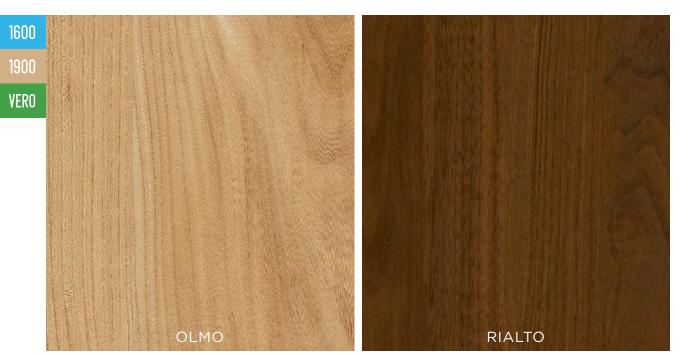

#### OLMO

A woodgrain laminate that has a natural elm look with a true woodgrain feel and a low sheen appearance.

#### **RIALTO**

A woodgrain laminate that has a medium walnut look with a true woodgrain feel and a low sheen appearance.