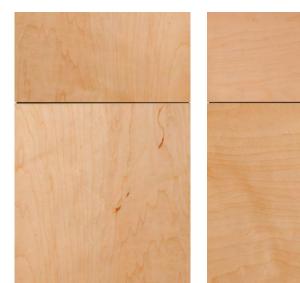

## MAESTRO LEGNO

#### TWO ADDITIONAL COLORS

Maestro Legno is a curated selection of premium laminates that emulate wood so perfectly, you will be challenged to tell the difference. The real look and feel of wood with the consistency and benefits of laminate.

#### OLMO

A woodgrain laminate that has a natural elm look with a true woodgrain feel and a low sheen appearance.

#### **RIALTO**

A woodgrain laminate that has a medium walnut look with a true woodgrain feel and a low sheen appearance.



# BACK-PAINTED GLASS

#### **3 NEW COLORS**

Fashionable new color options available in gloss or matte for any door in our metal frame & glass door collection.

Discontinued: Scarlet, Olive, Melon, Vista, and Dusk in gloss and matte.

### PARIS & MADRID

Now available in Maple.



1600

1900

VERO