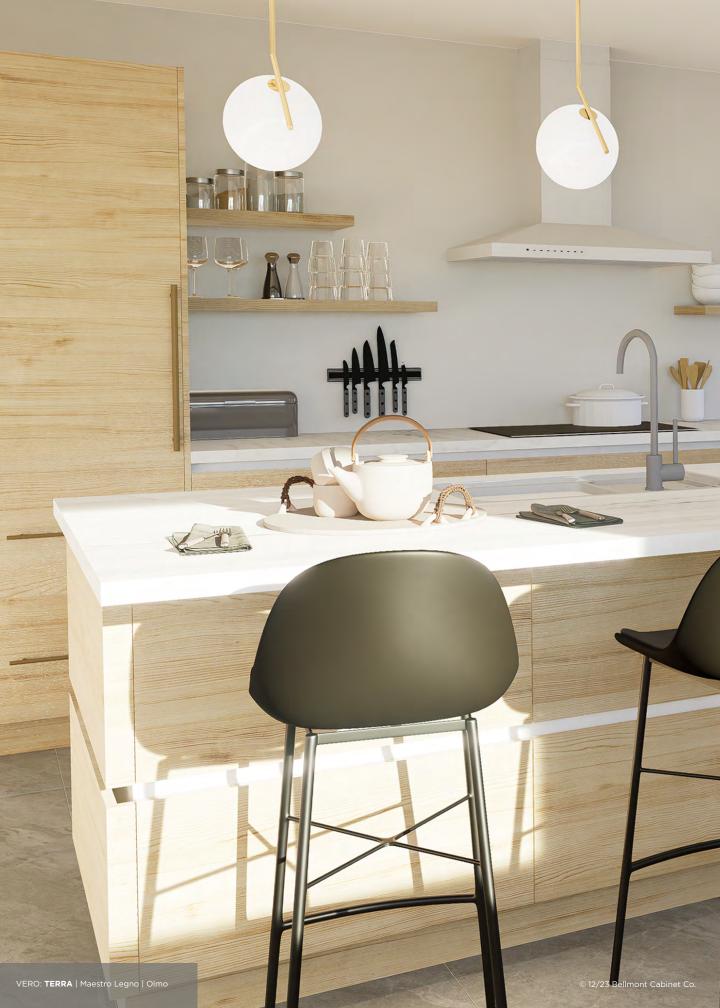

#### OLMO

A woodgrain laminate that has a natural elm look with a true woodgrain feel and a low sheen appearance.